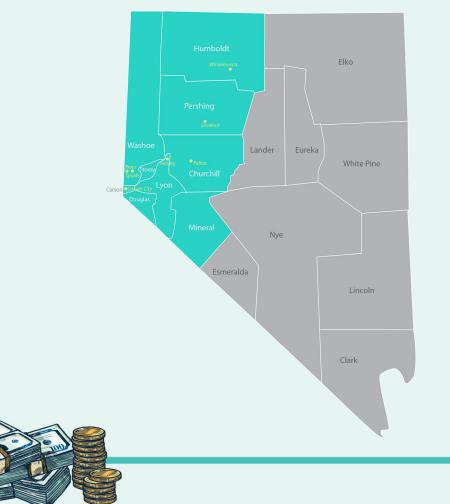

## WHO WE SERVE

A multi-jurisdictional entity serving:

- 8 Counties
- 1 municipality
- 6 cities
- 24 associates non-profits, educational entities, businesses

WHO WE SERVE

- 8 Counties: Churchill, Douglas, Humboldt, Lyon, Mineral, Pershing, Storey and Washoe
- 1 Municipality: Carson City
- 6 Cities: Fallon, Fernley, Lovelock, Reno, Sparks, Winnemucca
- Notable Organizations and 24 Associates: Pyramid Lake Paiute Tribe/NUMU as well as the associate members comprised of non-profits, educational entities, and businesses located within the region.